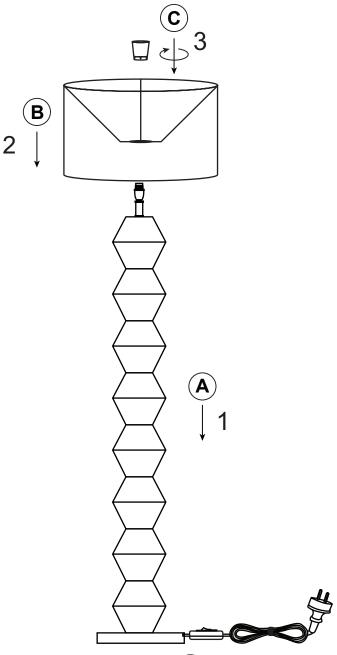

## **Putting Me Together**

**WARNING**: Make sure the lamp is unplugged from the wall socket lamp while changing bulbs.

(1) Place Lamp Base (A) on a flat surface.

Place Shade (B) onto Lamp Holder Cover (C).

Thread Lamp Holder Cover (C) onto lamp base (A) and turn clockwise to tighten securely.

Install a light bulb (not included) into the lamp holder, turn clockwise to tighten securely.

Insert the plug into your wall socket, turn on the switch and enjoy your Abstract Floor Lamp!