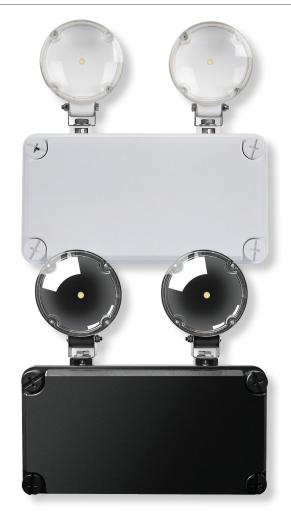

#### Description

EXIT-TWIN-SPOT-EM is a wall mounted Twin Spot LED Emergency Light designed to be installed in industrial and commercial areas such as warehouses spaces. Featuring LED technology providing an energy efficient light source with high output, which is ideal for a range of emergency lighting applications. Complete with 2x2.5W LED, with adjustable spot heads for better coverage. Available in White and Black colour options. High quality Lithium battery, with easy replacement function.

### Diagrams / Additional

| Item No.     | Variant |       | Classification |
|--------------|---------|-------|----------------|
|              | Wht     | Blk   | Classification |
| TWIN-SPOT-EM | 66108   | 66109 | D63            |