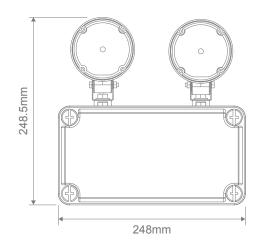

#### Description

EXIT-TWIN-SPOT-EM is a wall mounted Twin Spot LED Emergency Light designed to be installed in industrial and commercial areas such as warehouses spaces. Featuring LED technology providing an energy efficient light source with high output, which is ideal for a range of emergency lighting applications. Complete with 2x2.5W LED, with adjustable spot heads for better coverage. Available in White and Black colour options. High quality Lithium battery, with easy replacement function.

#### Specification Features

Input Voltage: 240V
Power (W): 2.5W/5W
IP rating (IP): IP65
IK Rating: IK08
Class: Class II

Lumens (lm): White 6500K - 300lm

Frequency: 60Hz
Charge Time: 16/24Hrs
Emergency Time: 2/3Hrs

Operation: Non-Maintained Operation

Function: Manual Test Switch & LED Indicator

Working Temperature: 0-40°C
Battery: LiFePO4
Mounting: Wall Mounted

Compliance: Fully complaint to AS/NZS 2293.3

Classification: D63