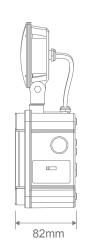

#### Description

EXIT-TWIN-SPOT-EM is a wall mounted Twin Spot LED Emergency Light designed to be installed in industrial and commercial areas such as warehouses spaces. Featuring LED technology providing an energy efficient light source with high output, which is ideal for a range of emergency lighting applications. Complete with 2x2.5W LED, with adjustable spot heads for better coverage. Available in White and Black colour options. High quality Lithium battery, with easy replacement function.

#### Specification Features

Input Voltage: 240V
Power (W): 2.5W/5W
IP rating (IP): IP65
IK Rating: IK08
Class: Class II

Lumens (lm): White 6500K - 300lm

Frequency: 60Hz
Charge Time: 16/24Hrs
Emergency Time: 2/3Hrs

Operation: Non-Maintained Operation

Function: Manual Test Switch & LED Indicator

Working Temperature: 0-40°C
Battery: LiFePO4
Mounting: Wall Mounted

Compliance: Fully complaint to AS/NZS 2293.3

Classification: D63