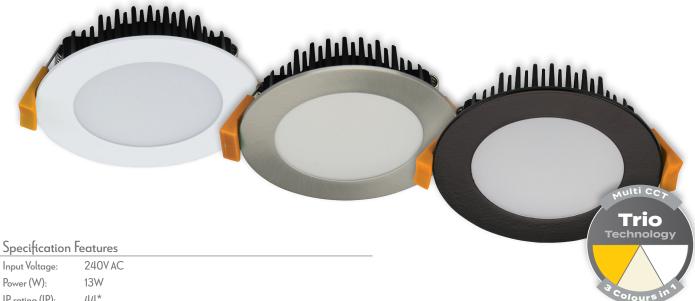

## Description

The TEK range of LED downlights have been designed with slim features to blend in with the ceiling. Featuring a flat face, wide light distribution and an ultra slim housing, makes this downlight suitable for installations where ceiling space is minimal. Complete with a dimmable LED driver and flex and plug. Fully dimmable with suitable dimmers. Now with TRIO, the added option of changing the colour temperature output of the downlight with a dip switch at the back of the fitting.

Power (W): IP rating (IP): 44\*

Lumens (lm): Warm White 3000K - 800lm

Neutral White 4000K - 850lm White 5700K - 900lm

LED type: SMD

CCT: 3000K - 4000K - 5700K (Switchable)

CRI: ≥90 90° Beam angle (°): Yes\*\* Dimmable: Lifespan (hrs): 50,000hrs Ø90-95mm Cutout (p):

## Diagrams / Additional

Ø90mm Cutout

| Item No. | Variant |       |       | CCT  |
|----------|---------|-------|-------|------|
|          | Wht     | Sch   | Blk   | CCI  |
|          | 20443   | 20445 | 20621 | TRIO |
| TEK-13   |         | DALI  |       |      |
|          | 21598   | 21600 | 21599 | TRIO |