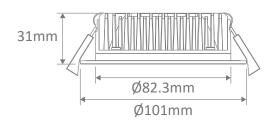

Power (W): IP rating (IP): 44\*

Lumens (lm): Warm White 3000K - 800lm

Neutral White 4000K - 850lm White 5700K - 900lm

LED type: SMD

CCT: 3000K - 4000K - 5700K (Switchable)

CRI: ≥90 90° Beam angle (°): Yes\*\* Dimmable: Lifespan (hrs): 50,000hrs Ø90-95mm Cutout (p):

## Diagrams / Additional

Ø90mm Cutout

| Item No. | Variant |       |       | CCT  |
|----------|---------|-------|-------|------|
|          | Wht     | Sch   | Blk   | CCI  |
|          | 20443   | 20445 | 20621 | TRIO |
| TEK-13   |         | DALI  |       |      |
|          | 21598   | 21600 | 21599 | TRIO |