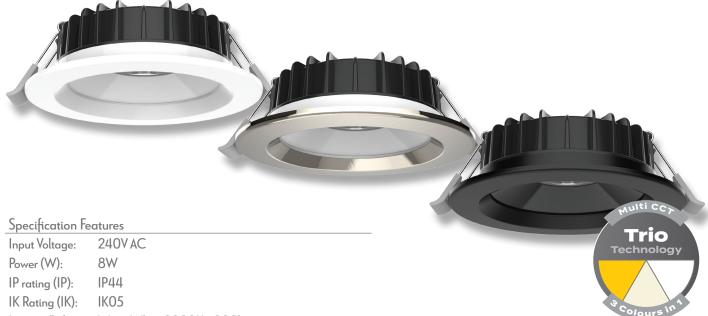

## Description

The SWAP range of LED downlights incorporates cost saving materials to produce a cost effective and well performing downlight without compromising on quality. Bright output 8W LED recessed downlight with a range of different fascia options to complement a variety of applications and colour schemes. All complete with clear lens, dimmable LED driver with flex & plug. Fully dimmable with suitable dimmers. 3-CCT Tri-colour Switchable from Warm White 3000K, 4000K Neutral White or White 5700K colour temperature options. Backed by a Five Year Residential Warranty. The SWAP-STEP Series features a step deep-set frame, with the choice of three fascia trim colours: White, Black and Satin Chrome.

 $Lumens \ (lm): \qquad Warm \ White \ 3000 K-800 lm$ 

Neutral White 4000K - 900lm

White 5700K - 850lm

LED type: SMD

CCT: 3000K - 4000K - 5700K (switchable)

CRI: ≥80
Beam angle (°): 60°
Dimmable: Yes

Lifespan (hrs): 35,000hrs
Cutout (Ø): Ø90-100mm