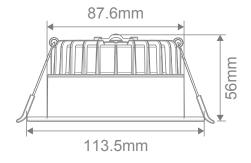

## Diagrams / Additional

Cutout (Ø):

Ø90-100<sub>mm</sub>

| Item No.    | Variant | Colour       | CCT  |
|-------------|---------|--------------|------|
| SWAP-8-DEEP | 21445   | Wht/Wht      | TRIO |
|             | 21446   | Blk/Blk      |      |
|             | 21447   | Wht/Gunmetal |      |
|             | 21448   | Wht/Gold     |      |
|             | 21449   | Wht/Chrome   |      |