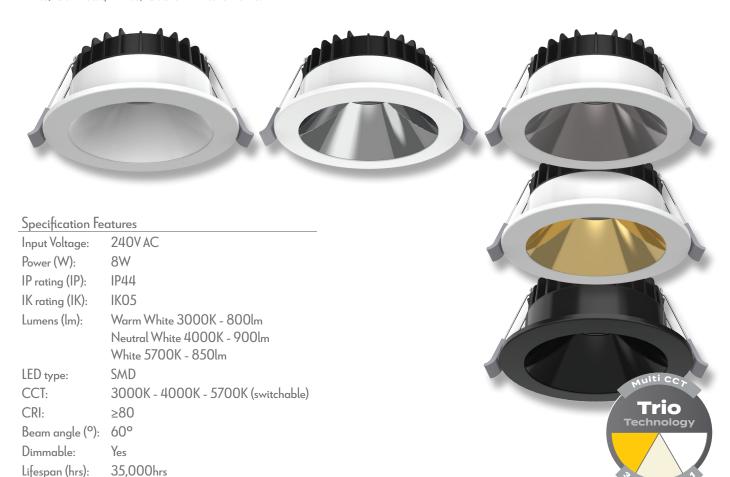

## Description

The SWAP range of LED downlights incorporates cost saving materials to produce a cost effective and well performing downlight without compromising on quality. Bright output 8W LED recessed downlight with a range of different fascia options to complement a variety of applications and colour schemes. All complete with clear lens, dimmable LED driver with flex & plug. Fully dimmable with suitable dimmers. 3-CCT Tri-colour Switchable from Warm White 3000K, 4000K Neutral White or White 5700K colour temperature options. Backed by a Five Year Residential Warranty. The SWAP-DEEP Series features an anti-glare deep set frame, with the choice of five fascia trim colours: White, Black, White/Gunmetal, White/Gold or White Chrome.

## Diagrams / Additional

Cutout (Ø):

Ø90-100<sub>mm</sub>

| Item No.    | Variant | Colour       | CCT  |
|-------------|---------|--------------|------|
| SWAP-8-DEEP | 21445   | Wht/Wht      | TRIO |
|             | 21446   | Blk/Blk      |      |
|             | 21447   | Wht/Gunmetal |      |
|             | 21448   | Wht/Gold     |      |
|             | 21449   | Wht/Chrome   |      |