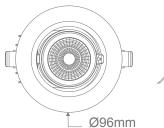

table LED down lights. Features include satin white or black finished frame and glass diffuser. Light is provided from a single point COB high performing LED with a perfectly matched 60° optical reflector. The reflector behaves in much the same way as a standard 50W halogen lamp does with the favourable scallop style illumination. Added benefits of up to 45° tilt function and fully mains dimmable LED driver makes this a perfect alternative to halogen and CFL style down lights.

## Specification Features

240V AC Input Voltage: 13W Power (W): IP rating (IP):

Warm White 3000K - 780lmLumens (lm):

Neutral White 4000K - 880lm

White 5000K - 870lm

LED type:

CCT: 3000K - 4000K - 5000K (Switchable)

≥90 Beam angle (°): 60° Dimmable: Yes\* 50,000hrs Lifespan (hrs):



## Diagrams / Additional





| Item No. | Variant |       | Colour |
|----------|---------|-------|--------|
|          | Wht     | Blk   | Colour |
| SCOOP-13 | 20468   | 20466 |        |
|          | DALI    |       | TRIO   |
|          | 20469   | 20467 |        |

Cutout: Ø85mm

<sup>\*</sup> Fully dimmable with suitable dimmers.