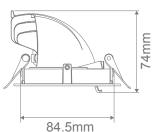

ble LED down lights. Features include satin white or black finished frame and glass diffuser. Light is provided from a single point COB high performing LED with a perfectly matched 60° optical reflector. The reflector behaves in much the same way as a standard 50W halogen lamp does with the favourable scallop style illumination. Added benefits of up to 45° tilt function and fully mains dimmable LED driver makes this a perfect alternative to halogen and CFL style down lights.

## Specification Features

240V AC Input Voltage: 13W Power (W): IP rating (IP):

Warm White 3000K - 780lmLumens (lm):

Neutral White 4000K - 880lm

White 5000K - 870lm

LED type:

CCT: 3000K - 4000K - 5000K (Switchable)

≥90 Beam angle (°): 60° Dimmable: Yes\* 50,000hrs Lifespan (hrs):



## Diagrams / Additional





| Item No. | Variant |       | Colour |
|----------|---------|-------|--------|
|          | Wht     | Blk   | Colour |
| SCOOP-13 | 20468   | 20466 |        |
|          | DALI    |       | TRIO   |
|          | 20469   | 20467 |        |

Cutout: Ø85mm

<sup>\*</sup> Fully dimmable with suitable dimmers.