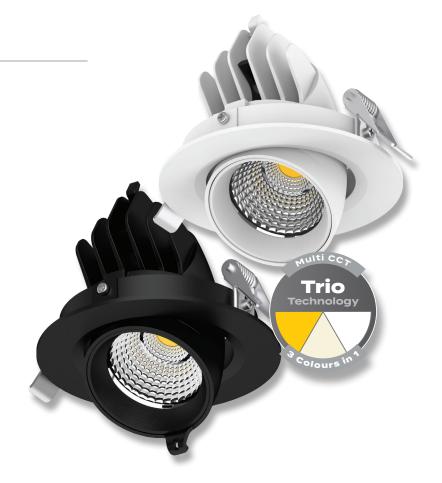

## Description

The SCOOP-13 is the first in the line-up of single point COB adjustable LED down lights. Features include satin white or black finished frame and glass diffuser. Light is provided from a single point COB high performing LED with a perfectly matched 60° optical reflector. The reflector behaves in much the same way as a standard 50W halogen lamp does with the favourable scallop style illumination. Added benefits of up to 45° tilt function and fully mains dimmable LED driver makes this a perfect alternative to halogen and CFL style down lights.

## Specification Features

240V AC Input Voltage: 13W Power (W): IP rating (IP):

Warm White 3000K - 780lmLumens (lm):

Neutral White 4000K - 880lm

White 5000K - 870lm

LED type:

CCT: 3000K - 4000K - 5000K (Switchable)

## Diagrams / Additional

| Item No. | Variant |       | Colour |
|----------|---------|-------|--------|
|          | Wht     | Blk   | Colour |
| SCOOP-13 | 20468   | 20466 |        |
|          | DALI    |       | TRIO   |
|          | 20469   | 20467 |        |