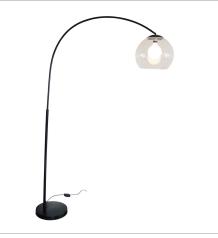

## **OVER ARC LAMP BK**

SKU:SL91207BK

OVER floor lamp is a significant retro piece in your contemporary living room. Available in a matt black or antique brass finish. Switch is conveniently placed on the cord for easy on/off foot operation. Shade is clear acrylic with a large 250mm opening a

| Lamp Shade Material   | ACRYLIC                              |
|-----------------------|--------------------------------------|
| Shade Included        | Yes                                  |
| Lamp Shade Dimensions | 30                                   |
| Shade Fitting Type    | 43mm Shade Fitting                   |
| Lamp Switch           | FOOT Switch on Cord                  |
| Primary Material      | METAL                                |
| Supplier Code         | SL91207BK                            |
| UPI                   | 9324879216142                        |
| In The Box            | Box 1 – Shade; Box 2 arm; Box 3 Base |
| Warranty / Guarantee  | 12 Month Replacement Guarantee       |