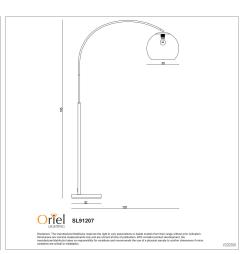

## **Additional information**

| Shipping Weight            | 13.5 kg                |
|----------------------------|------------------------|
| Shipping Carton Dimensions | 21.0 × 62.0 × 140.0 cm |
| Brand                      | Stylux Lighting        |
| Colour                     | BLACK                  |
| Globe Qty                  | 1                      |
| Globe Type                 | E27                    |
| Max. Wattage               | 42W                    |
| Globe Included             | NO                     |
| Recommended Globe          | A-LED-24706240         |
| Voltage                    | 240V                   |
| Overall Height             | 195                    |
| Overall Width              | 120                    |
| Overall Depth              | 32                     |
| Fitting Height             | 195                    |
| Fitting Diameter           | 32                     |
| Fitting Projection         | 120                    |
| Lamp Shade Colour          | CLEAR                  |
|                            |                        |

| Lamp Shade Material   | ACRYLIC                              |
|-----------------------|--------------------------------------|
| Shade Included        | Yes                                  |
| Lamp Shade Dimensions | 30                                   |
| Shade Fitting Type    | 43mm Shade Fitting                   |
| Lamp Switch           | FOOT Switch on Cord                  |
| Primary Material      | METAL                                |
| Supplier Code         | SL91207BK                            |
| UPI                   | 9324879216142                        |
| In The Box            | Box 1 – Shade; Box 2 arm; Box 3 Base |
| Warranty / Guarantee  | 12 Month Replacement Guarantee       |