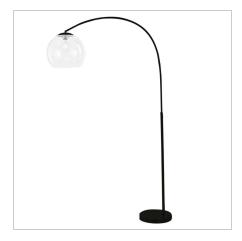

## **OVER ARC LAMP BK**

SKU:SL91207BK

OVER floor lamp is a significant retro piece in your contemporary living room. Available in a matt black or antique brass finish. Switch is conveniently placed on the cord for easy on/off foot operation. Shade is clear acrylic with a large 250mm opening a