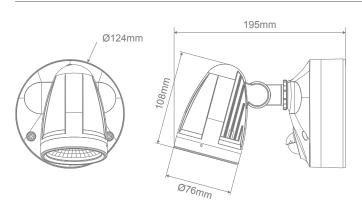

# Diagrams / Additional

| Item No.      | Variant |       | CCT  |
|---------------|---------|-------|------|
|               | Wht     | Blk   | CCI  |
| MIIDO MAY 160 | 25083   | 25082 | TDIO |

Neutral White 4000K - 1800lm White 5000K - 1600lm COB 3000K - 4000K - 5000K (Switchable) ≥90 Lifespan (hrs): 30.000hrs 120° angle, approx 10M Adjustable from  $10\pm5$  sec to  $12\pm1$  min Duration: Note: Install one fitting per switch to avoid sensor malfunction. Trio