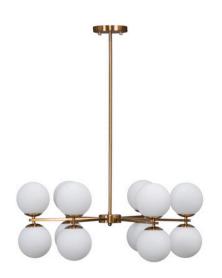

## AMORA PENDANT

20844

Fall in love with the luminescent Mid-Century Modern Amora Pendant. Milky opal glass orbs float atop a brushed brass fixture, blending classic design with modern functionality. Ideal for dining rooms, living areas, or entryways, its timeless design and high-quality construction ensure lasting beauty and a soft ambience.

Specifications

Partial Assembly Required | 7.00 kg 80cm W x 80cm D x 36cm H 12 x E14 - Edison Screw - max 25w - Smart Globe Compatible (globe/s not included) 1 Year Warranty - Electrical

Dust Regularly

cafelightingandliving.com.au shopcafelightingandliving.com.au