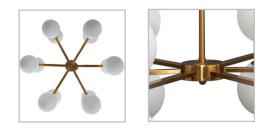

## AMORA PENDANT

20844

Fall in love with the luminescent Mid-Century Modern Amora Pendant. Milky opal glass orbs float atop a brushed brass fixture, blending classic design with modern functionality. Ideal for dining rooms, living areas, or entryways, its timeless design and high-quality construction ensure lasting beauty and a soft ambience.

Specifications

Partial Assembly Required | 7.00 kg 80cm W x 80cm D x 36cm H 12 x E14 - Edison Screw - max 25w - Smart Globe Compatible (globe/s not included) 1 Year Warranty - Electrical

Dust Regularly

cafelightingandliving.com.au shopcafelightingandliving.com.au