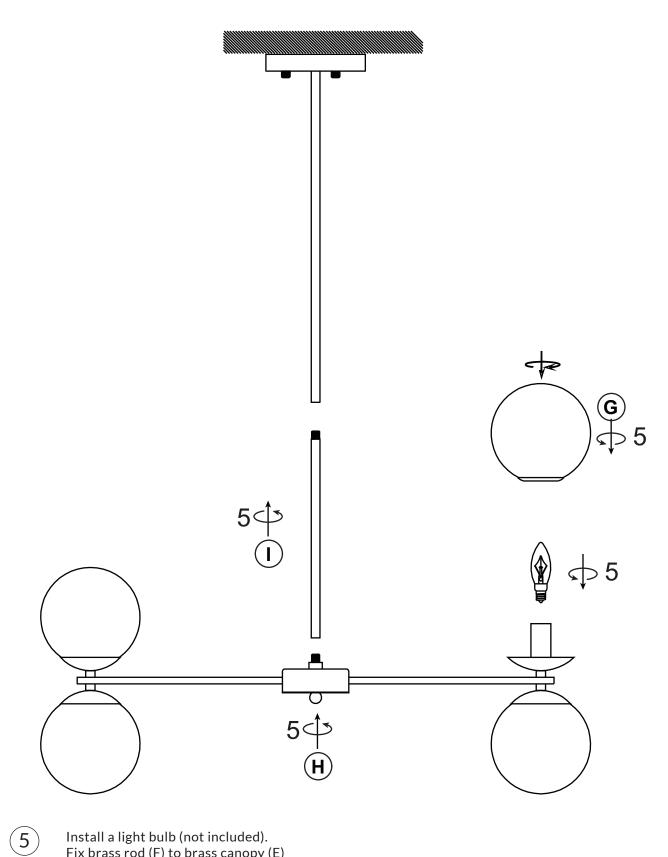

## **Putting Me Together**

Install a light bulb (not included). Fix brass rod (F) to brass canopy (E) Fix lamp body (H) to brass rod (F). Fix glass balls (G) to lamp body (H), as shown.

Installation is complete, turn on power at fuse or circuit breaker. Then turn on the pendant by turning the wall switch on and enjoy your Amora Pendant!