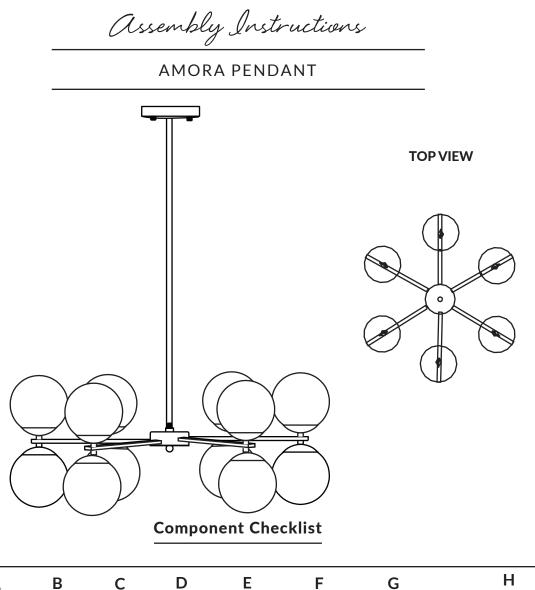

| REF  | A                  | В      | С                   | D           | Е               | F            | G              | н            |
|------|--------------------|--------|---------------------|-------------|-----------------|--------------|----------------|--------------|
| PART |                    | ×++    | <u> </u>            |             |                 |              | ø150           | ÷            |
| NAME | Expansion<br>Tubes | Screws | Mounting<br>Bracket | Nut<br>Lock | Brass<br>Canopy | Brass<br>Rod | Glass<br>Balls | Lamp<br>Body |
| QTY  | 4                  | 4      | 1                   | 2           | 1               | 1            | 12             | 1            |