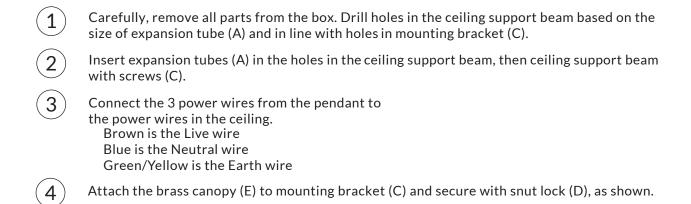

cafelightingandliving.com.au

**WARNING**: Switch off the main electrical supply from main fuse box/ circuit breaker before installation

**NOTE**: We recommend installation of this lightning fixture be done by a licensed electrician.