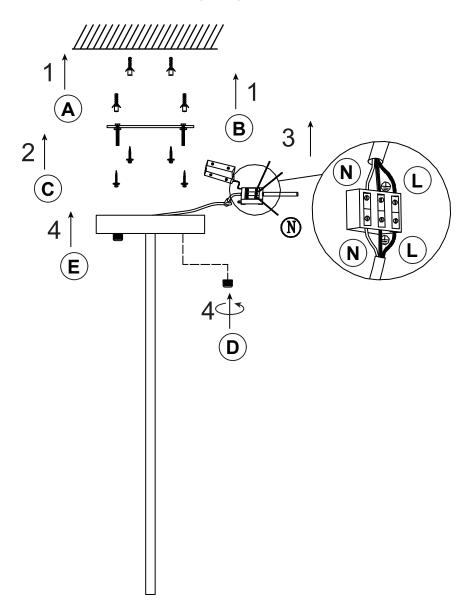

cafelightingandliving.com.au

**WARNING**: Switch off the main electrical supply from main fuse box/ circuit breaker before installation

**NOTE**: We recommend installation of this lightning fixture be done by a licensed electrician.