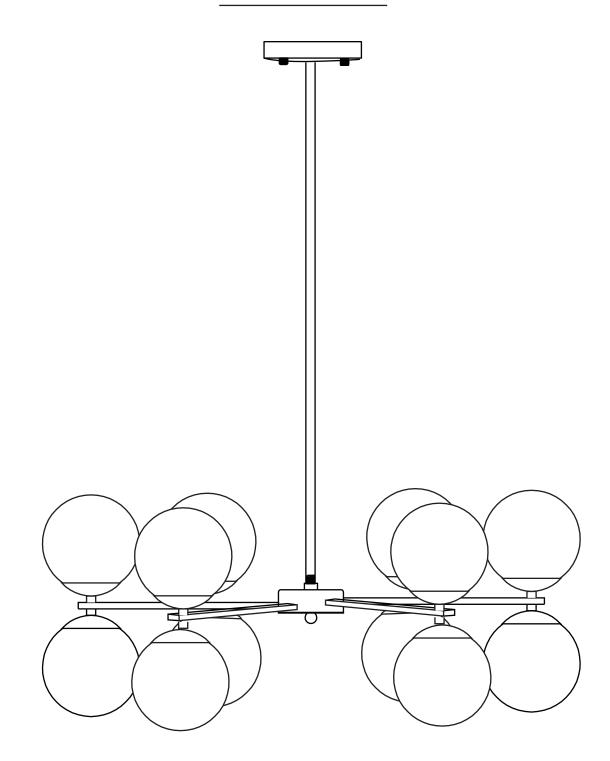

| REF  | A                  | В      | С                   | D           | Е               | F            | G              | н            |
|------|--------------------|--------|---------------------|-------------|-----------------|--------------|----------------|--------------|
| PART |                    | ×++    | <u> </u>            |             |                 |              | ø150           | ÷            |
| NAME | Expansion<br>Tubes | Screws | Mounting<br>Bracket | Nut<br>Lock | Brass<br>Canopy | Brass<br>Rod | Glass<br>Balls | Lamp<br>Body |
| QTY  | 4                  | 4      | 1                   | 2           | 1               | 1            | 12             | 1            |

## **Putting Me Together**

Install a light bulb (not included). Fix brass rod (F) to brass canopy (E) Fix lamp body (H) to brass rod (F). Fix glass balls (G) to lamp body (H), as shown.

Installation is complete, turn on power at fuse or circuit breaker. Then turn on the pendant by turning the wall switch on and enjoy your Amora Pendant!