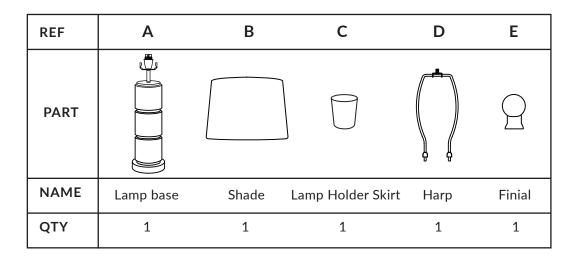

## **Component Checklist**

cafelightingandliving.com.au

**Putting Me Together** 

Carefully unpack all parts from box and 3) Squeeze both ends of harp (D) together and 1 insert into harp bracket. Once inserted, secure place lamp base on flat surface. by sliding the harp bead over harp bracket. Screw lamp holder skirt on to lamp base (A). 4 Place shade (B) on top of harp (D). (2)Insert B22 globe into lamp holder (globe not included). Secure shade (B) to harp (D) by screwing on **NOTE:** Make sure there is no power to 5 finial (E). lamp while inserting or changing globes.