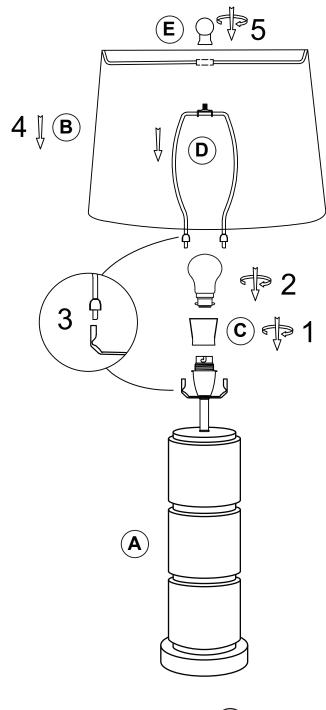

## **Component Checklist**

cafelightingandliving.com.au

**Putting Me Together** 

Carefully unpack all parts from box and 3) Squeeze both ends of harp (D) together and 1 insert into harp bracket. Once inserted, secure place lamp base on flat surface. by sliding the harp bead over harp bracket. Screw lamp holder skirt on to lamp base (A). 4 Place shade (B) on top of harp (D). (2)Insert B22 globe into lamp holder (globe not included). Secure shade (B) to harp (D) by screwing on **NOTE:** Make sure there is no power to 5 finial (E). lamp while inserting or changing globes.