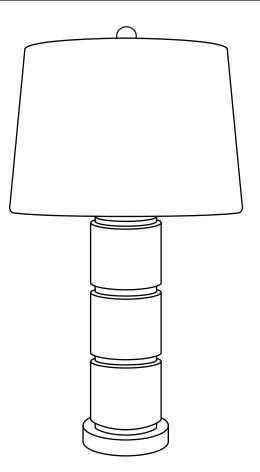

## BRIXTON TABLE LAMP



## **Component Checklist**



cafelightingandliving.com.au

**Putting Me Together** 



Carefully unpack all parts from box and 3) Squeeze both ends of harp (D) together and 1 insert into harp bracket. Once inserted, secure place lamp base on flat surface. by sliding the harp bead over harp bracket. Screw lamp holder skirt on to lamp base (A). 4 Place shade (B) on top of harp (D). (2)Insert B22 globe into lamp holder (globe not included). Secure shade (B) to harp (D) by screwing on **NOTE:** Make sure there is no power to 5 finial (E). lamp while inserting or changing globes.

220-240V-50Hz B22 Max. 40W

Bulb not included