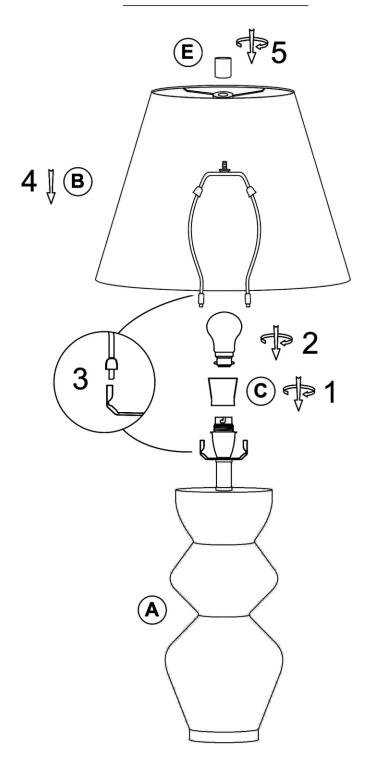

Assembly Instructions
BOWER TABLE LAMP

Α C D **REF** B E **PART** Lamp holder Shade Finial **NAME** Lamp base Harp skirt 1 1 1 1 1 QTY

## **Putting Me Together**

- Carefully unpack all parts from box and place lamp base on flat surface.
  Screw lamp holder skirt on to lamp base (A).
- Insert B22 globe into lamp holder (globe not included).

**NOTE**: Make sure there is no power to lamp while inserting or changing globes.

- Squeeze both ends of harp (D) together and insert into harp bracket. Once inserted secure by sliding the harp bead over harp bracket.
- Place shade (B) on top of harp (D).
- Secure shade (B)to harp(D) by screwing on finial(E).